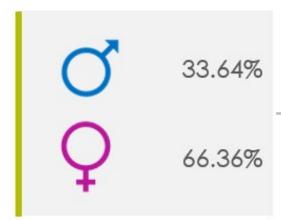

#### **Gender Distribution**

| As at snapshot date (full pay relevant employees) |     |
|---------------------------------------------------|-----|
| Male                                              | 72  |
| <br>Female                                        | 142 |
| Total                                             | 214 |