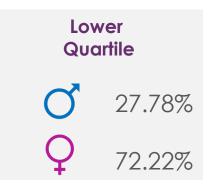

| Hourly Pay Rates<br>from to |        |
|-----------------------------|--------|
| £11.76                      | £12.26 |

|   | Lower<br>Quartile |                     |
|---|-------------------|---------------------|
|   | No.               | Mean Hourly<br>Rate |
| Ť | 15                | £11.15              |
|   | 39                | £11.44              |
|   | Pay<br>Gap        | -2.55%              |

| Hourly Pay Rates from to |        |  |
|--------------------------|--------|--|
| £11.76                   | £12.26 |  |

| Lower<br>Quartile |                     |  |
|-------------------|---------------------|--|
| No.               | Mean Hourly<br>Rate |  |
| Ť                 | £11.24              |  |
|                   | £11.48              |  |
| Pay<br>Gap        | -2.14%              |  |