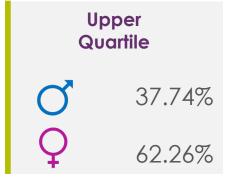

### Mean Pay Gap

|   | Upper<br>Quartile |                     |
|---|-------------------|---------------------|
|   | No.               | Mean Hourly<br>Rate |
| Ť | 20                | £24.31              |
| * | 33                | £21.98              |
|   | Pay<br>Gap        | 9.57%               |

| Hourly Pay Rates<br>from to |        |
|-----------------------------|--------|
| £15.92                      | £58.95 |

|   | Upper Middle<br>Quartile |                     |
|---|--------------------------|---------------------|
|   | No.                      | Mean Hourly<br>Rate |
| Ť | 21                       | £14.07              |
|   | 33                       | £13.45              |
|   | Pay<br>Gap               | 4.40%               |