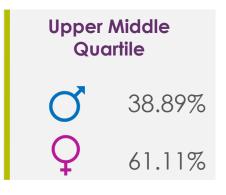

| Hourly Pay Rates<br>from to |        |
|-----------------------------|--------|
| £15.92                      | £58.95 |

|   | Upper Middle<br>Quartile |                     |
|---|--------------------------|---------------------|
|   | No.                      | Mean Hourly<br>Rate |
| Ť | 21                       | £14.07              |
|   | 33                       | £13.45              |
|   | Pay<br>Gap               | 4.40%               |

| Hourly Pay Rates<br>from to |        |
|-----------------------------|--------|
| £12.26                      | £15.92 |

|   | Lower Middle<br>Quartile |                     |
|---|--------------------------|---------------------|
|   | No.                      | Mean Hourly<br>Rate |
| Ť | 16                       | £11.95              |
|   | 37                       | £11.99              |
|   | Pay<br>Gap               | -0.31%              |