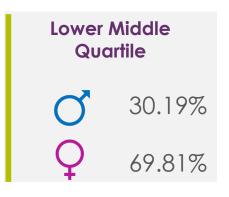

| Hourly Pay Rates<br>from to |        |
|-----------------------------|--------|
| £12.26                      | £15.92 |

|   | Lower Middle<br>Quartile |                     |
|---|--------------------------|---------------------|
|   | No.                      | Mean Hourly<br>Rate |
| Ť | 16                       | £11.95              |
|   | 37                       | £11.99              |
|   | Pay<br>Gap               | -0.31%              |

| Hourly Pay Rates<br>from to |        |
|-----------------------------|--------|
| £11.76                      | £12.26 |

|   | Lower<br>Quartile |                     |
|---|-------------------|---------------------|
|   | No.               | Mean Hourly<br>Rate |
| Ť | 15                | £11.15              |
|   | 39                | £11.44              |
|   | Pay<br>Gap        | -2.55%              |