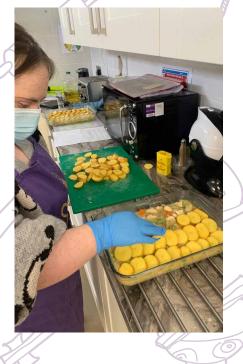

#### Making Chicken Hotpot

In one of our cooking sessions, customers made chicken hotpot from scratch. They chopped the vegetables and prepared the chicken, before bringing it altogether in this delicious dish. It looked amazing!