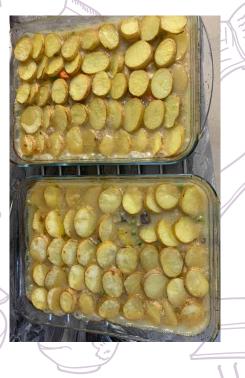

#### Making Chicken Hotpot

In one of our cooking sessions, customers made chicken hotpot from scratch. They chopped the vegetables and prepared the chicken, before bringing it altogether in this delicious dish. It looked amazing!