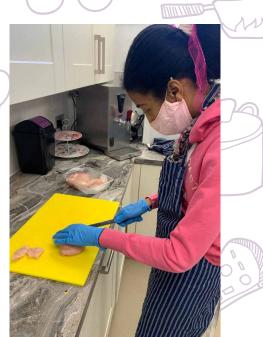

#### Making Chicken Hotpot

In one of our cooking sessions, customers made chicken hotpot from scratch. They chopped the vegetables and prepared the chicken, before bringing it altogether in this delicious dish. It looked amazing!