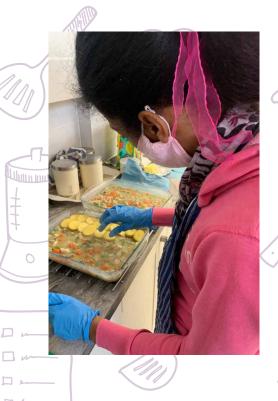

#### Making Chicken Hotpot

In one of our cooking sessions, customers made chicken hotpot from scratch. They chopped the vegetables and prepared the chicken, before bringing it altogether in this delicious dish. It looked amazing!