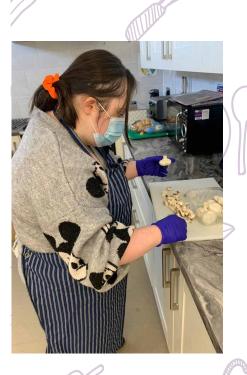

#### Making Chicken Hotpot

In one of our cooking sessions, customers made chicken hotpot from scratch. They chopped the vegetables and prepared the chicken, before bringing it altogether in this delicious dish. It looked amazing!