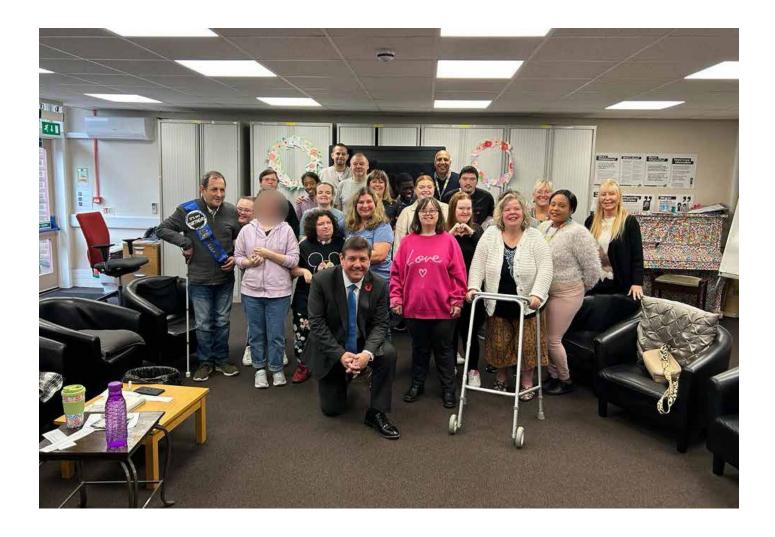

# **Stephen Metcalfe MP Visit**

Papworth Trust welcomed local MP Stephen Metcalfe to our Day Opportunities service in Basildon. We held a questions and answers session led by customers where Stephen spoke about life as a Member of Parliament and customers told him about some of the issues faced by disabled people.

#### Stephen said:

"It was a great pleasure to have the opportunity to visit Papworth Trust again and to meet the service users who value so highly the opportunities which it provides. The Trust does tremendous work in supporting people with physical and learning disabilities giving them more confidence in dealing with the world around them. I was pleased to be questioned by them about my role as a Member of Parliament and what that entails. It was wonderful to see them so engaged and interested in the local community. Maggie Blackburn and the staff at the Trust do excellent work in supporting disabled people and their families and I am so grateful to them for taking their time to help."