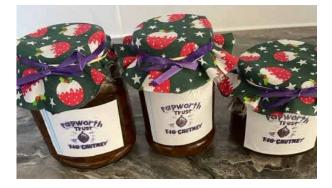

# Fig chutney

Basildon Day Opportunities customers also made their own fig chutney using figs from the garden! They finished off the jars with their very own Papworth Trust labels.