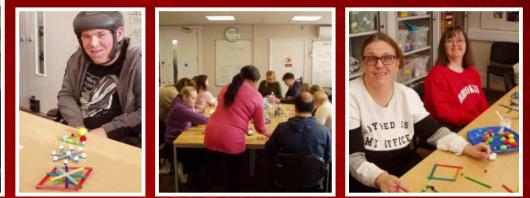

### Christmas decorations

Basildon Day Opportunities customers enjoyed creating their own Christmas decorations, they look amazing and will be perfect for the centres Christmas tree! Our staff member, Bernard, even made a nutcracker for the centre too.

# Christmas tree

The customers used their Christmas creations to decorate our Christmas tree, it is certainly feeling festive in Basildon now!

/papworthtrust

www.papworthtrust.org.uk

Papworth Trust, Bradbury House, Witchards, Basildon, SS16 5BP