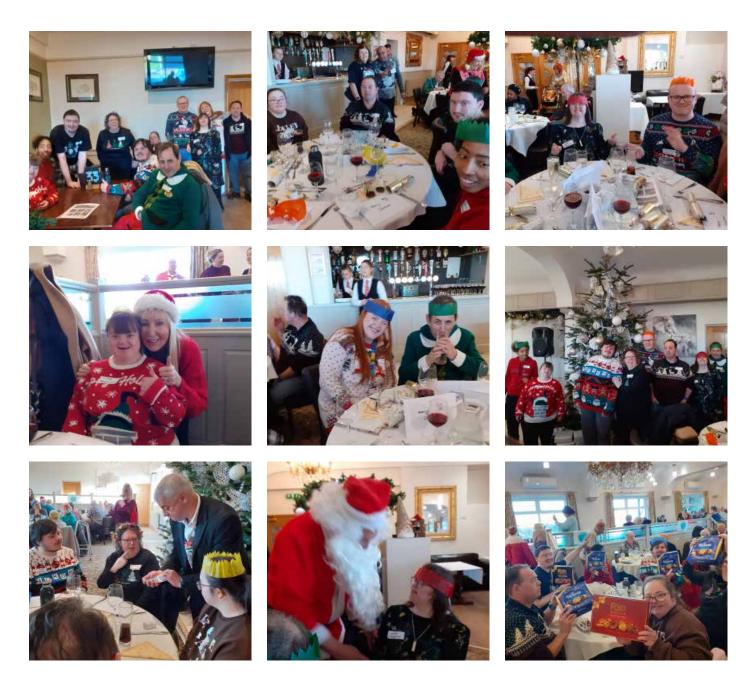

# **Christmas event**

In a heartwarming initiative to combat loneliness and raise community spirit, Basildon's 'More In Common' hosted a delightful Christmas meal and party. The event, designed to reduce social isolation, proved to be a lovely gathering for all attendees. A talented singer and a captivating magician added enchantment to the atmosphere, while the highlight of the evening was undoubtedly Santa's visit. Santa spread his cheer and presents to all involved. The success of the event is owed to the efforts of the organisers, and heartfelt thanks go out to all who contributed to make this festive celebration a memorable event!

/papworthtrust

www.papworthtrust.org.uk

Papworth Trust, Bradbury House, Witchards, Basildon, SS16 5BP