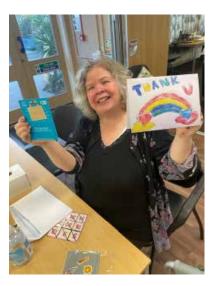

Ins graphic was designed by Josephine from Papworth Trust, Basildon, our chosen charity, who we have made a donation to in lieu of printed Christmas cards.

/papworthtrust

Another one of our customers, Josephine Chapman, won the PCS Legal e-card competition for her fantastic design and also received a voucher.

Congratulations to both of you!

Papworth Trust, Bradbury House, Witchards, Basildon, SS16 5BP