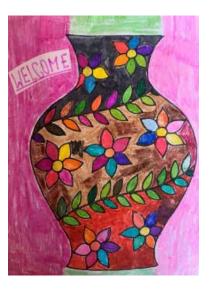

### **Card winners**

Carmen Millwood, a customer at our Day Opportunities Basildon recently won Papworth Trust's 'Welcome card' competition. This competition was open to customers/tenants across the whole organisation to design a card that will be given to staff members when they join the Trust. Carmen's creation truly stole the spotlight, and it's easy to see why! She also received a £20 Primark voucher for winning, happy shopping Carmen!

Ins graphic was designed by Josephine from Papworth Trust, Basildon, our chosen charity, who we have made a donation to in lieu of printed Christmas cards.

/papworthtrust

Another one of our customers, Josephine Chapman, won the PCS Legal e-card competition for her fantastic design and also received a voucher.

Congratulations to both of you!

Papworth Trust, Bradbury House, Witchards, Basildon, SS16 5BP