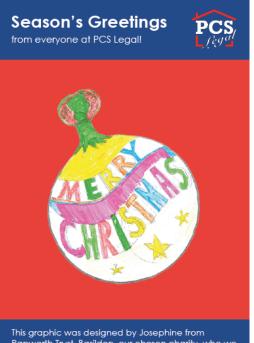

Ins graphic was designed by Josephine from Papworth Trust, Basildon, our chosen charity, who we have made a donation to in lieu of printed Christmas cards.

/papworthtrust

Another one of our customers, Josephine Chapman, won the PCS Legal e-card competition for her fantastic design and also received a voucher.