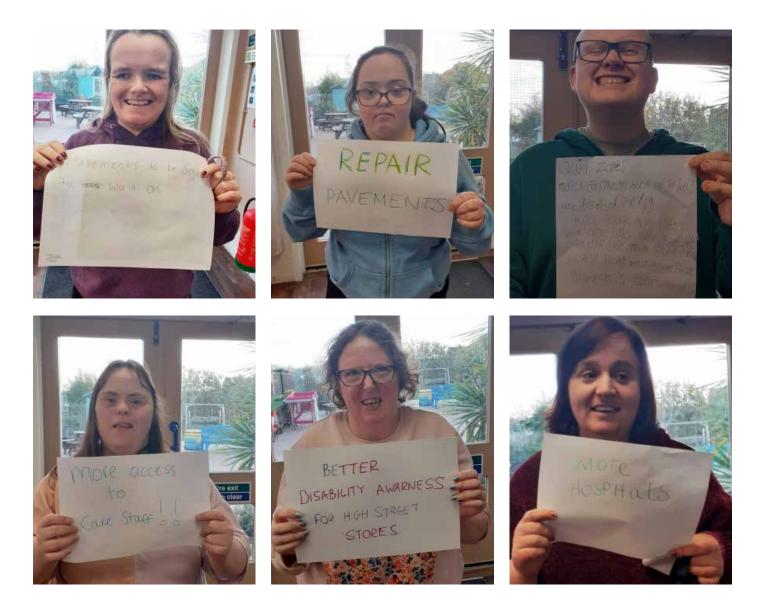

# International Day of Persons with Disabilities

International Day of Persons with Disabilities is an international day which has been promoted by the United Nations since 1992. It is celebrated every year on 3 December. In the run up to this year's International Day of Persons with Disabilities, we spoke with our Day Opportunities customers to discuss with them what changes they'd like to see to make their lives easier/better. Here's what they told us...