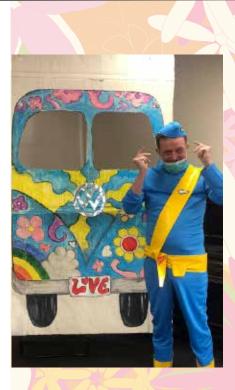

## Driving back to the sixties

The team held a 1960s themed party where staff and customers made a camper van photo prop. Maggie said "It was great fun and everyone enjoyed themselves. You could dress up if you wanted, and it was great to have Scott Tracey from Thunderbirds and Elvis join in the fun!"