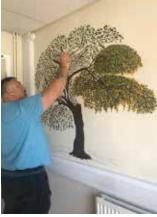

#### Keeping the cogs turning

What do you think of our new mural in our reception area? This amazing creation has been put together by two of our wonderful volunteer James, with help from Connor. James has spent many hours creating this to reflect all that we are under the theme "keeping the cogs turning". We hope you like it.