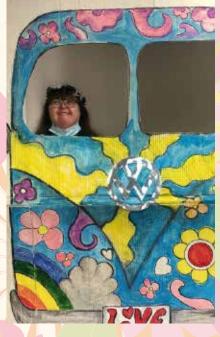

## Driving back to the sixties

The team held a 1960s themed party where staff and customers made a camper van photo prop. Maggie said "It was great fun and everyone enjoyed themselves. You could dress up if you wanted, and it was great to have Scott Tracey from Thunderbirds and Elvis join in the fun!"