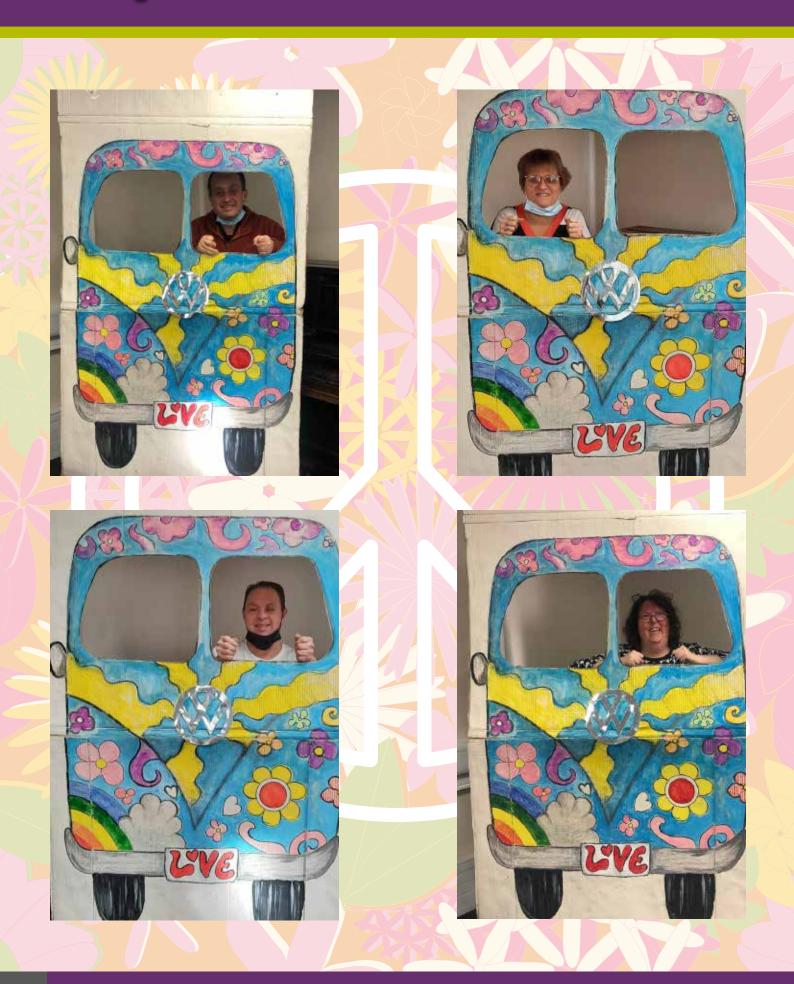

## Driving back to the sixties

The team held a 1960s themed party where staff and customers made a camper van photo prop. Maggie said "It was great fun and everyone enjoyed themselves. You could dress up if you wanted, and it was great to have Scott Tracey from Thunderbirds and Elvis join in the fun!"

#### Driving back to the sixties

www.papworthtrust.org.uk

Papworth Trust, Bradbury House, Witchards, Basildon, SS16 5BP