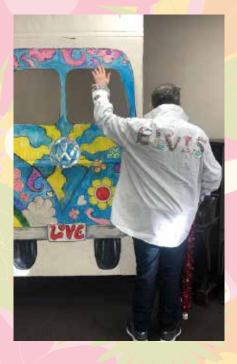

## Driving back to the sixties

The team held a 1960s themed party where staff and customers made a camper van photo prop. Maggie said "It was great fun and everyone enjoyed themselves. You could dress up if you wanted, and it was great to have Scott Tracey from Thunderbirds and Elvis join in the fun!"

#### Driving back to the sixties

www.papworthtrust.org.uk

Papworth Trust, Bradbury House, Witchards, Basildon, SS16 5BP