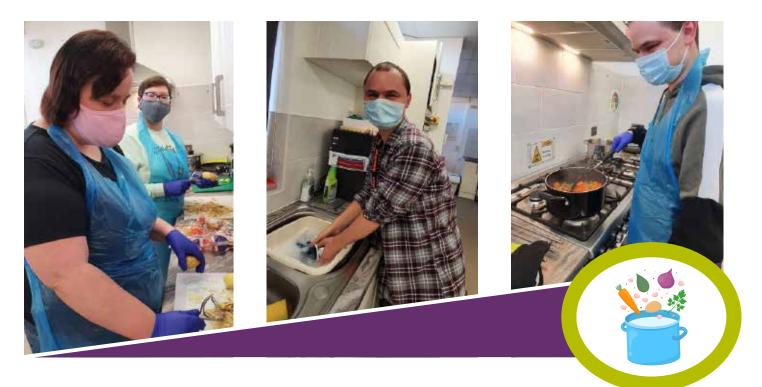

#### Cooking

In our cooking sessions Sue, Julie and Sean made a lovely Shepherd's Pie from scratch. We hope it tasted as good as it smelt.