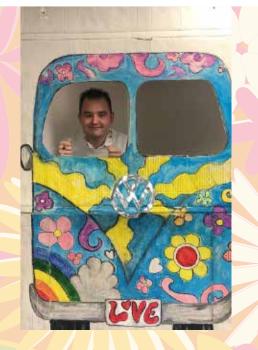

## Driving back to the sixties

The team held a 1960s themed party where staff and customers made a camper van photo prop. Maggie said "It was great fun and everyone enjoyed themselves. You could dress up if you wanted, and it was great to have Scott Tracey from Thunderbirds and Elvis join in the fun!"