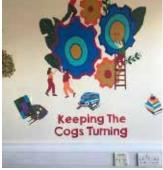

#### Keeping the cogs turning

What do you think of our new mural in our reception area? This amazing creation has been put together by two of our wonderful volunteer James, with help from Connor. James has spent many hours creating this to reflect all that we are under the theme "keeping the cogs turning". We hope you like it.