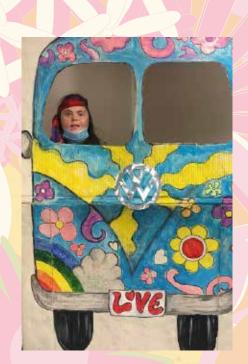

## Driving back to the sixties

The team held a 1960s themed party where staff and customers made a camper van photo prop. Maggie said "It was great fun and everyone enjoyed themselves. You could dress up if you wanted, and it was great to have Scott Tracey from Thunderbirds and Elvis join in the fun!"