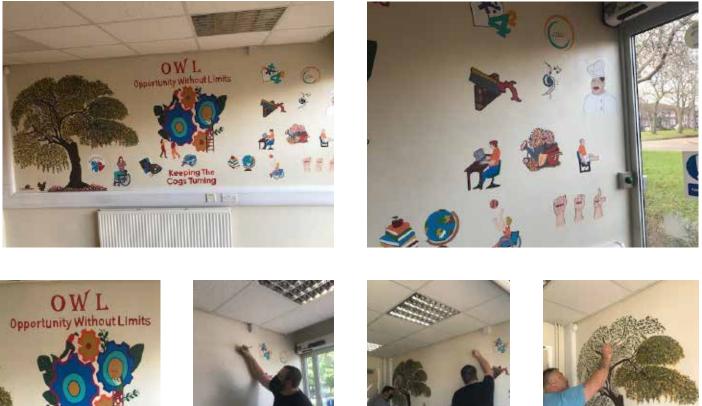

#### Keeping the cogs turning

What do you think of our new mural in our reception area? This amazing creation has been put together by two of our wonderful volunteer James, with help from Connor. James has spent many hours creating this to reflect all that we are under the theme "keeping the cogs turning". We hope you like it.