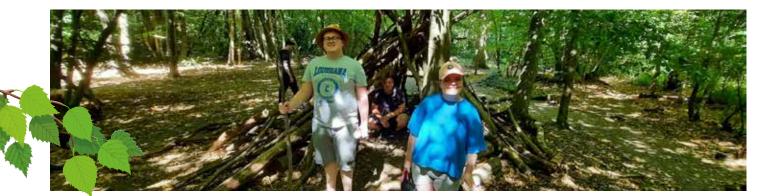

# Woods

With temperatures soaring in the last few months we had to think of ways to keep cool. A trip to the local woods was a great solution! We spent our time there drawing landscape images of what we saw there and enjoyed a picnic.

#### Woods