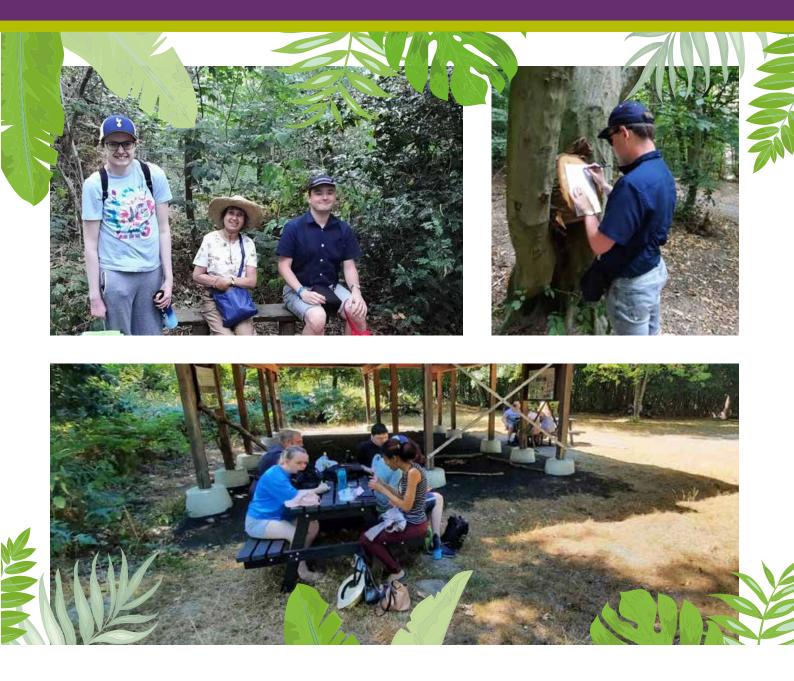

# Woods

With temperatures soaring in the last few months we had to think of ways to keep cool. A trip to the local woods was a great solution! We spent our time there drawing landscape images of what we saw there and enjoyed a picnic.

#### Woods