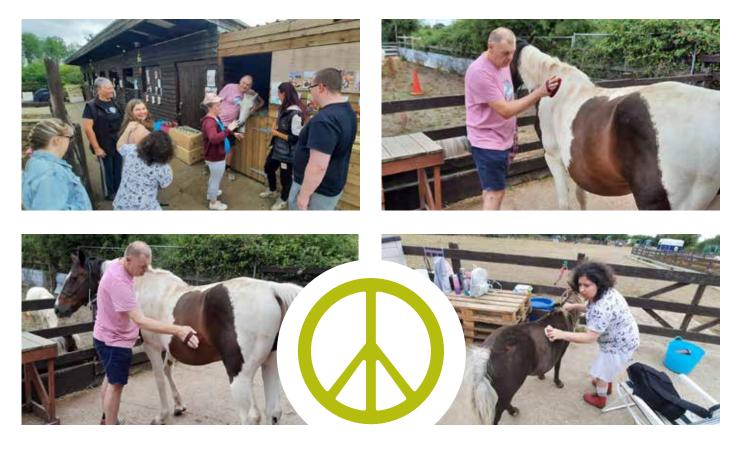

#### **The Peaceful Pony**

Customers visited The Peaceful Pony in Benfleet. The Peaceful Pony works with children, teens, and adults to encompass a range of therapeutic treatments that involve activities with horses, to promote human physical and mental wellbeing. Customers helped to groom the horses and ponies and clean out their stables. Everyone had a great time.

## The Peaceful Pony

www.papworthtrust.org.uk

Papworth Trust, Bradbury House, Witchards, Basildon, SS16 5BP