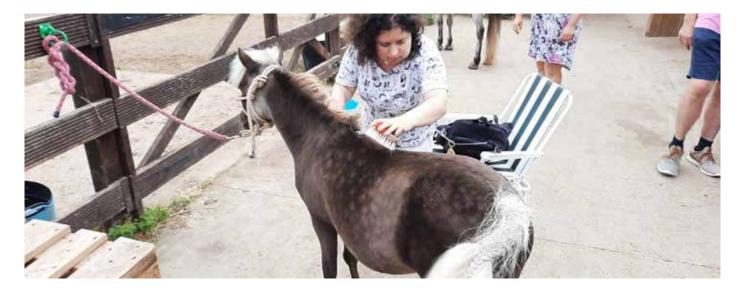

#### **The Peaceful Pony**

Customers visited The Peaceful Pony in Benfleet. The Peaceful Pony works with children, teens, and adults to encompass a range of therapeutic treatments that involve activities with horses, to promote human physical and mental wellbeing. Customers helped to groom the horses and ponies and clean out their stables. Everyone had a great time.

## The Peaceful Pony

www.papworthtrust.org.uk

Papworth Trust, Bradbury House, Witchards, Basildon, SS16 5BP