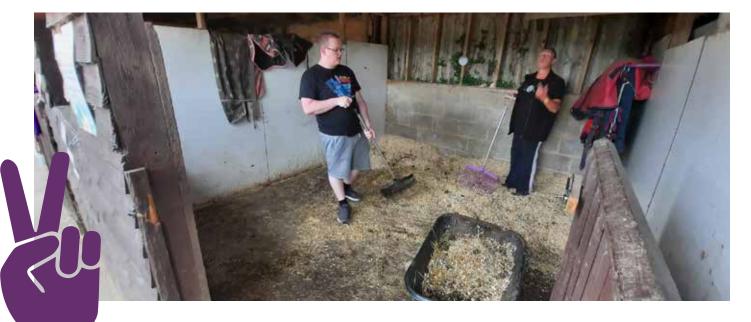

#### **The Peaceful Pony**

Customers visited The Peaceful Pony in Benfleet. The Peaceful Pony works with children, teens, and adults to encompass a range of therapeutic treatments that involve activities with horses, to promote human physical and mental wellbeing. Customers helped to groom the horses and ponies and clean out their stables. Everyone had a great time.

www.papworthtrust.org.uk

Papworth Trust, Bradbury House, Witchards, Basildon, SS16 5BP

## The Peaceful Pony

www.papworthtrust.org.uk

Papworth Trust, Bradbury House, Witchards, Basildon, SS16 5BP