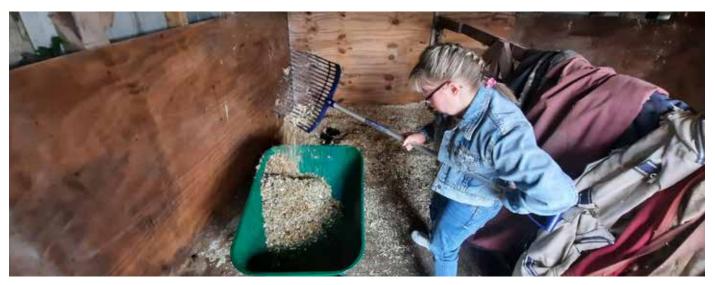

#### **The Peaceful Pony**

Customers visited The Peaceful Pony in Benfleet. The Peaceful Pony works with children, teens, and adults to encompass a range of therapeutic treatments that involve activities with horses, to promote human physical and mental wellbeing. Customers helped to groom the horses and ponies and clean out their stables. Everyone had a great time.

## The Peaceful Pony

www.papworthtrust.org.uk

Papworth Trust, Bradbury House, Witchards, Basildon, SS16 5BP