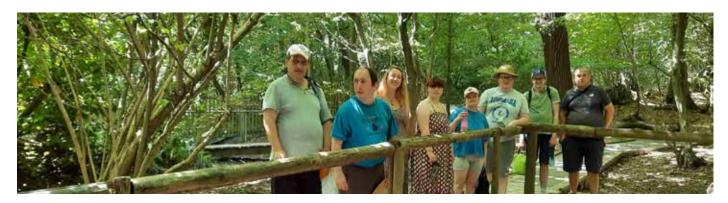

# Woods

With temperatures soaring in the last few months we had to think of ways to keep cool. A trip to the local woods was a great solution! We spent our time there drawing landscape images of what we saw there and enjoyed a picnic.

#### Woods