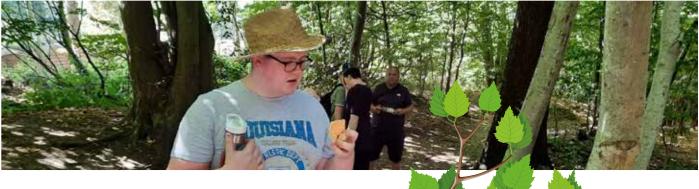

# Woods

With temperatures soaring in the last few months we had to think of ways to keep cool. A trip to the local woods was a great solution! We spent our time there drawing landscape images of what we saw there and enjoyed a picnic.

#### Woods