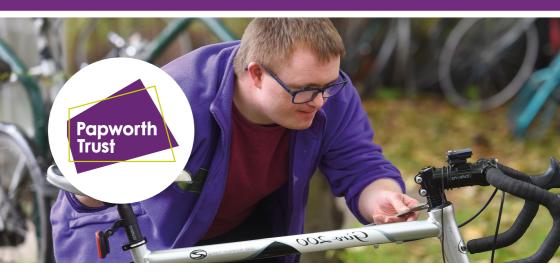

## Help us make a big difference to the lives of local disabled people

We recycle and refurbish unwanted or donated bikes alongside bike repairs and services. OWL Bikes provides an opportunity for adults with a learning disability to work towards goals related to customer service, mechanics and IT, leading to support empowering individuals to access volunteering & employment opportunities.