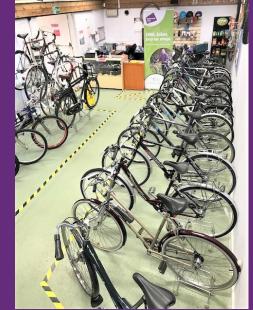

## Are you looking for a second-hand bike?

We recycle and refurbish unwanted or donated bikes alongside bike repairs and services. OWL Bikes provides an opportunity for adults with a learning disability to work towards goals related to customer service, mechanics and IT, leading to support empowering individuals to access volunteering & employment opportunities.