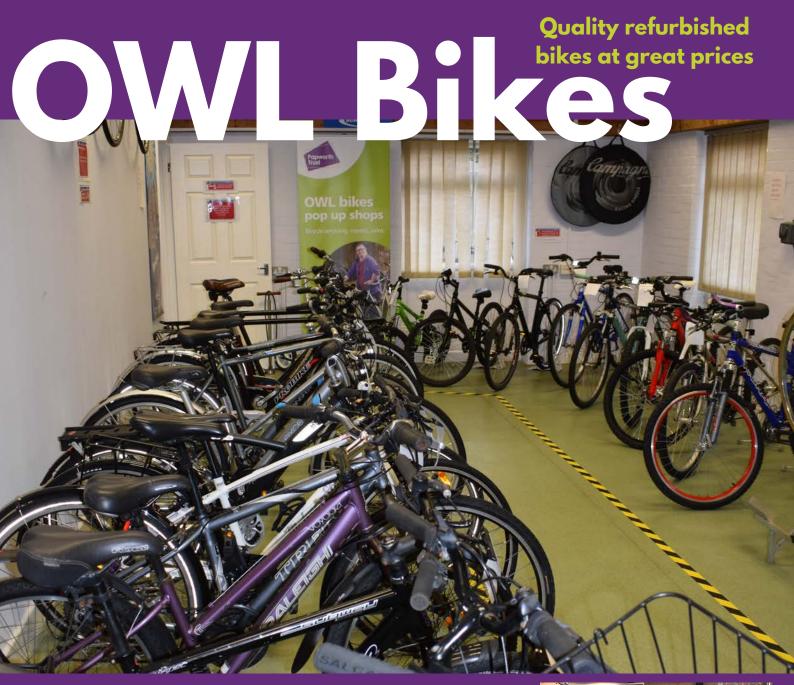

## Are you looking for a second-hand bike?

We recycle and refurbish unwanted or donated bikes alongside bike repairs and services. OWL Bikes provides an opportunity for adults with a learning disability to work towards goals related to customer service, mechanics and IT, leading to support empowering individuals to access volunteering & employment opportunities.